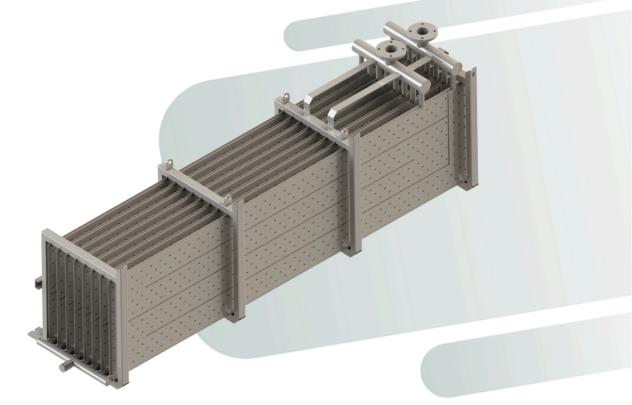

#### DESCRIPTION

Pillow-plate heat exchangers [PPHE] represent an innovative type of heat exchangers. They consist of a stack of fully welded plate-type panels, which are characterized by "pillow-like" surface.

The waviness of the channels enhances mixing in the fluid boundary layers, which consequently increases the heat transfer. PPHE can be made of stainless steel, Ni-Cr alloy or titanium.

The PPHE is ideal with medium with an extreme fouling and sedimentation rate (such as oily, sticky, dusty, abrasive or full of sediments fluids) where heat exchangers made with finned tubes or smooth tubes are not applicable. PPHE are therefore the best choice in applications such as heat recovery from extremely dirty fumes (incinerators) or abrasives (glass factories), or indirect heat exchange inside tanks for food & beverage processes.

The flat and smooth surface of plates can be cleaned easily and quickly with a steam jet or high pressure cleaners, resulting in low maintenance costs.

Trusted.