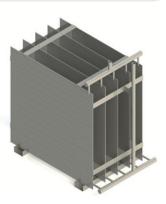

## Versatility

1/ Customized shapes

2/ Pillow plate banks

#### Casing designs:

without casing, side plates only, complete casing, air-tight casing, removable cartridge-type.

Casing materials: carbon steel, galvanized steel, stainless steel, aluminum.